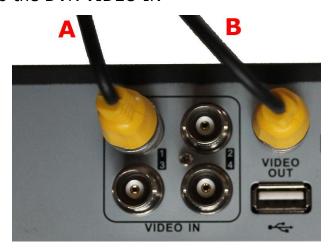

### Recording

- Unplug A from the SUBLETHAL BNC BOARD (black)
- 2. Connect A to the DVR VIDEO IN

3. Connect another CCTV cable from the DVR VIDEO OUT, as shown in B above to the SUBLETHAL BNC BOARD (black)